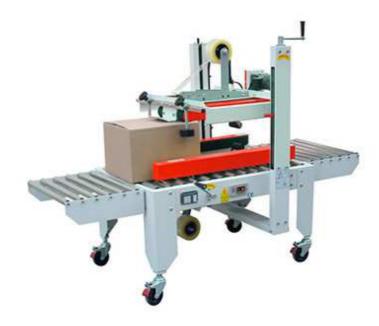

## FXJ-8060B Heavy Duty Case Sealer

FXJ-8060B heavy-duty case sealer is based on the standard model, the frame is enlarged, and the driving belt is installed more, so that the equipment can pack heavy and large goods. Generally, the items with weight more than 25kg need to be purchased this heavy duty sealing machine

## **Characteristics:**

- \* left & right &top driven belt, can load >25kg product
- \* Accept various sizes of customization
- \* Accept various sizes of customization
- \* Rotary handle for easy adjustment

## **Variants & Options:**

- \* No limit with length
- \* Rotary handle for easy adjustment
- \* Low noise motor, quiet, energy saving
- \* Imported Italy belt, longer service life

## **Technical Parameters**

| Model             | FXJ-8060B                  |
|-------------------|----------------------------|
| Voltage           | 220V 50Hz 1P               |
| Power             | 360W                       |
| Speed             | 0-20m/min                  |
| Table Height      | 580-780mm                  |
| Applicable Carton | L150-∞*W150-500*H150-500mm |
| Tape              | W48-75mm                   |
| Machine size      | L1060*W850*H1450mm         |
| Machine weight    | 110kg                      |