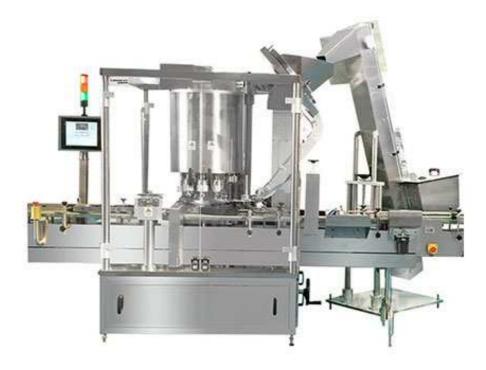

## APC-D905 High Speed Capping Machine

Equipped with three pairs of friction wheels, self-adjust tightness, helpful the caps surface. Wide applicability, it is simple and convenient if change bottles and caps, just, adjust some components. Equipped with human-computer interface and PLC control system, Ensure more stable operation and easier handling. Self-diagnose errors and stop working to make alarm at errors and missing bottles caps. The bottle with twisted cap, anti-cap and without aluminum foil will be removed.

## Feature:

- Strong compatibility, suitable for various sizes of cap shape, bottle shape.
- A pair of cap dropping and wearing device suit for all kinds of bottle caps.
- Cap unscrewing torque control, ensure the quality of the screw cap (optional)
- Oscillating swivel wheel, strength is more suitable, greatly reduce the swivel wheel wear
- No bottle or cap, no work. By testing, semi-automatic screw capping machine will wipe out the skew, inverse caps and caps without aluminum foil. Semi-automatic screw capping machine has the function of fault self-examining and any other check warning control functions, so semi-automatic screw capping machine can ensure the continuity and accuracy.
- Operate automatically, intelligently control with the last and next process, with good Harmony. Special operating person is not necessary so it can save labor cost.