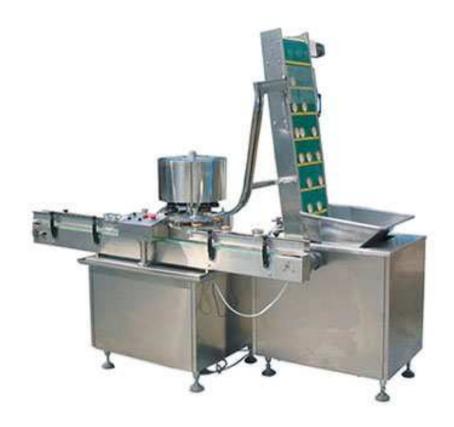

## Plastic and Glass Bottle Screw Capper

This plastic and glass bottle screw capper employs elevator to feed bottles and its capping head can automatically seize and screw caps. In this way, it enjoys high automation degree.

Its main parts are elevator, capper, and controlling system.

## Features:

- 1. Stable bottle feeding and sending, and good cap feeding continuity.
- 2. liable capping, easy operation, and high reliability.
- 3. Special need for maintenance.