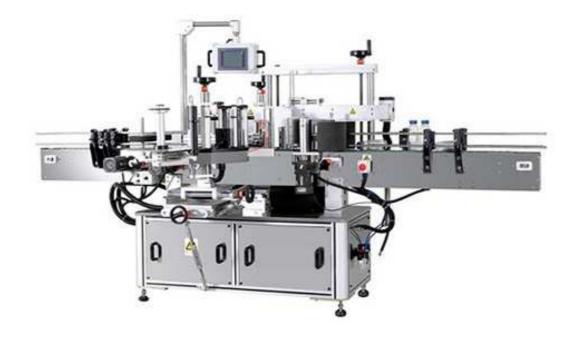

## MT-500 Automatic Double Sides Labeling Machine

This machine is used for the surface labeling of the round, square and flat objects in such industries as medicine, daily chemical, food, and cultural supplies and so on. It can paste single label and double-label as well at a time.

## **Technical Parameter:**

| Motor           | MT-500                 |
|-----------------|------------------------|
| Drive           | Step Motor Driven      |
| Labeling Speed  | 0-200pcs/min           |
| Bottle Diameter | ф30-130mm              |
| Bottle Height   | 40-400mm               |
| Label Size      | L:15-300mm W 15-150mm  |
| Precision       | ±1mm                   |
| Label Roll      | ф300mm                 |
| Label Core      | ф75mm                  |
| Machine Size    | 2500×1300×1500mm       |
| Weight          | 280Kg                  |
| Power           | 110V/220 50/60HZ 2500W |
| Printing device | DT-280(Optional)       |