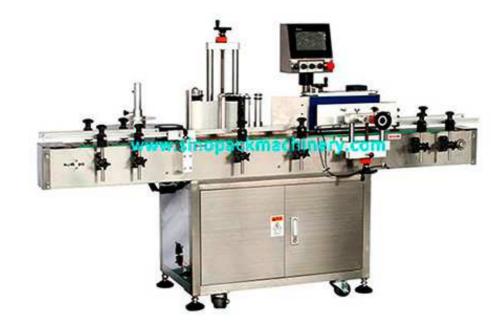

## Automatic Labelling Machine SP-LM

This machine is economical, self-contained, easy to operate, equipped with auto teach programming touch screen. Built in microchip storing different job setting makes fast and easy changeover.

## Main features:

- Touch Screen Control System with Job Memory
- Simple Straight Forward Operator Controls
- Full-set protecting device keep operation steady and reliable
- On-Screen trouble shooting & Help Menu
- Stainless Frame
- Open Frame design, easy to adjust and change the label
- Variable Speed with step-less motor
- Label Count Down (for precise run of set number of labels) to Auto Shut Off
- Stamping Coding Device attached

## **Technical Data:**

| Model             | SP-LM                       |
|-------------------|-----------------------------|
| Labeling speed    | 30-60 bottles/min           |
| Bottle dimension  | ¢ 30-100mm                  |
| Label size        | W15-130mm,L20-230mm         |
| Cap dia.          | ¢ 16-50/ ¢ 25-65/ ¢ 60-85mm |
| Power Supply      | 1 Phase AC220V 50/60Hz      |
| Total power       | 0.5KW                       |
| Total Weight      | 150kg                       |
| Overall Dimension | 1600×900×1500mm             |