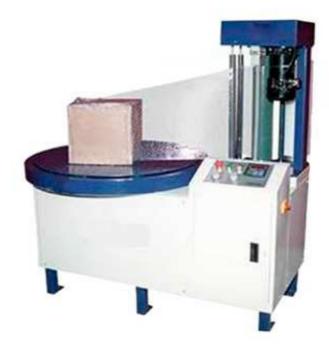

## Box Stretch Wrapping Machine

Box Stretch Wrapping Machine is used for stretch film wrapping around the box or a carton. It is available at most competitive in rates and can custom configured. These machines assist in reduction of labor by automating the process of attaching, detaching and pressing the film. For the product to be wrapped, the operator simply places the item on a turn-table and switches the machine to operate. All models of the stretch wrapping machine have been designed and developed with economy, efficiency and safety as concerns.