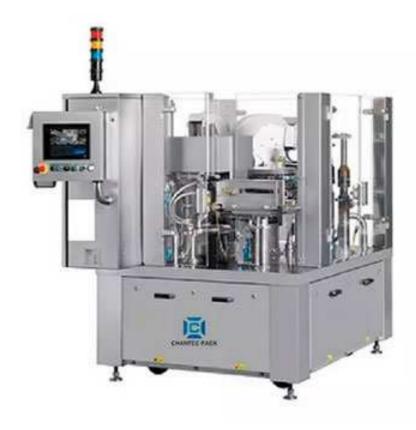

## Gusset or Quad Premade Pouch Bag Rotary Packaging Machine CXM-150

Rotary packing machine CXM-150 into ready-made sack bags. The machine is applicable for filling drinks, chemicals, food, medical solutions.