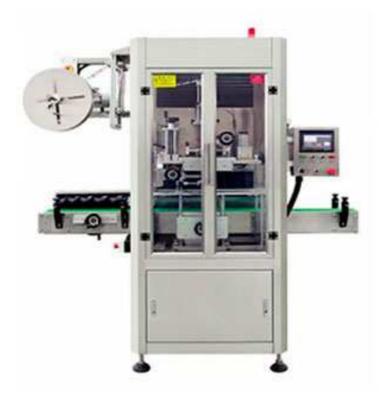

## High Speed Bottle Shrink Sleeve Labeling Machine SLM-250

Automatic Shrink Sleeve Labeling Machine mainly for PVC, PET. OPS label. Single label feeding tray, microcomputer control automatically, automatic detection, automatic positioning, label change quickly.

Automatic bottle labeling machine is suitable for all kinds of bottles, such as round bottles, square bottles, flat bottles and cup shaped bottles.

All electrical pats of automatic bottle labeler are famous brand. Servo motor, servo driver, servo controller, high speed positioning module, fully automatically adjustment, user-friendly operation.