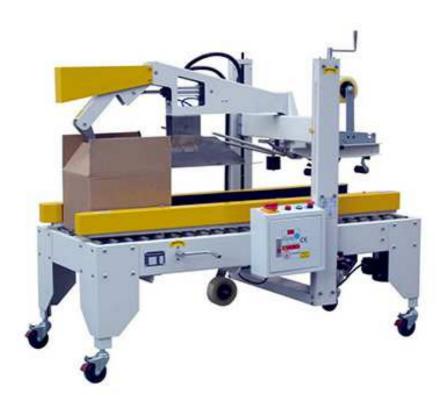

## Case Sealer STC-50A

## **Product description**

- >Heavy duty built, has long service life.
- >Manually adjust the height and the width for different size of cartons;
- >Semi-auto flaps folding, top and bottom sealing.
- >Cutter Safety system to prevent hands form stabbed by the cutter.
- >Both steel and stainless steel types.

## **Technical specification**

| MODEL:             | STC-50A                       |
|--------------------|-------------------------------|
| Packing speed:     | 1000-1500pcs/h                |
| Packing size(mm):  | L600-200×W150-500×H150-500mm. |
| Power supply:      | 110V,220V 1∮, 50 / 60Hz       |
| Power:             | 400W                          |
| Applicable tape:   | 48/60/75mm (Choose one type)  |
| Machine dimension: | L1470×W850×H1520mm            |
| Machine weight :   | 200KG                         |