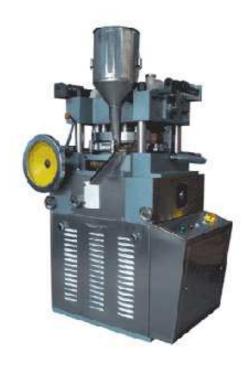

## **ZPW25G Powder Tablet Press**

ZPW25G are one of the essential equipment's for pressing granular raw materials into tablets in pharmaceutical, chemical, food, electronics industries. It can be used to press medicinal tablets, catalysts, candies, calcium coffee pills, powder metallurgical parts electronics components, various tablets of pesticide and fertilizer etc. in small-batch production, laboratory and hospital. The machine can press special-shaped, ring like tablets of different kinds, and can also process the tablets of pesticide both sides are impressed trademarks, letters and simple patterns.