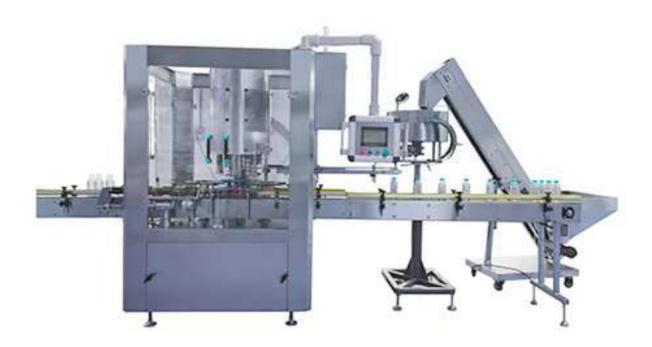

## Automatic 6 Head Rotary Capping Machine

This Automatic 6 Head Rotary Capping Machine is used for closing plastics screw caps, especially for the caps which with lock ring. It is widely used in industries like foodstuff, pharmacy, daily chemical, cosmetic, fertilizer etc.

- PLC control system, rotary type structure, the machine is with function of automatic cap feeding, loading and closing.
- Machine come with 6 capping heads, pneumatic chuck capping head with clutch, it won't damage the caps, and use belt to press bottle which also make no damage of the bottle.
- High capping speed and capping accuracy.

## **Brief Introduction**

- 1. This automatic rotary capping machine is protective automatic capping machine and control by PLC program, it can automatically arrange lid, taking lid and sending lid, it will grasp lid then capping.
- 2. The machine is a multifunctional lid-revolver not only revolving lid but also pressing lid. Especially for the lid which fits with the bottle mouth too tight and has interior anti-lock ring.
- 3. The cap can automatically slip after pressing tightened to ensure do not damage the cap, capping speed fast, high pass rate.