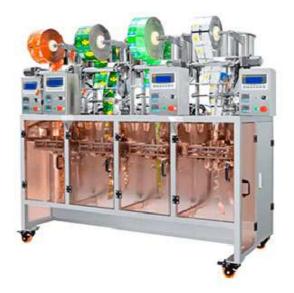

## **Combined Multi-Row Packaging Machine HY-K488**

It is suitable for automatic packaging of granules, liquid pastes and powder products in cosmetics, food, health care and pharmaceutical industries. The two machines are packaged in parallel, which is suitable for customers with small sites, large production capacity and little investment in the early stage;

## Features:

1. Two-machine parallel design, large capacity;

2. Customized side seals, back seals, one out two or one out four series according to customer requirements;

3. Material: The contact part of the box and material is made of SUS304 stainless steel, which is in line with GMP production.

4. The heat-generating parts and moving parts are hidden in the protective cover, which is safe and reliable.

5. The equipment is equipped with casters for easy handling and movement.