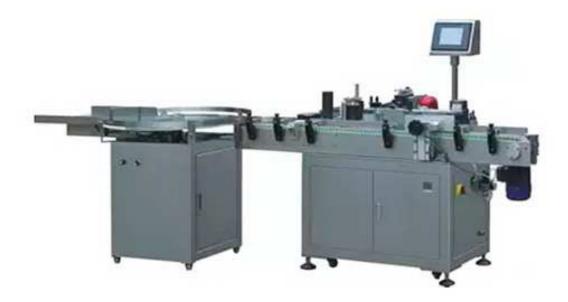

## LTB-C Vial, Eye Drop Labeling Machine (small round bottles)

LTB-C is economical, self contained, easy to operate, equipped with touch screen & PLC Control System. Built in microchip storing different job setting makes fast and easy changeover. This automatic labeling system is ideal for small cylindrical container with diameter from 12mm to 45mm such as vials or eye drop bottles.

## **Key Features:**

- Labeling speed up to 250 CPM
- Touch Screen Control System with Job Memory
- Simple Straight Forward Operator Controls
- Full-set protecting device keep operation steady and reliable
- On-Screen trouble shooting & Help Menu
- Stainless Frame (SS304)
- Open Frame design, easy to adjust and change the label
- Variable Speed with stepless motor
- Label Count Down (for precise run of set number of labels)
- Date, batch No. Printer (Optional)