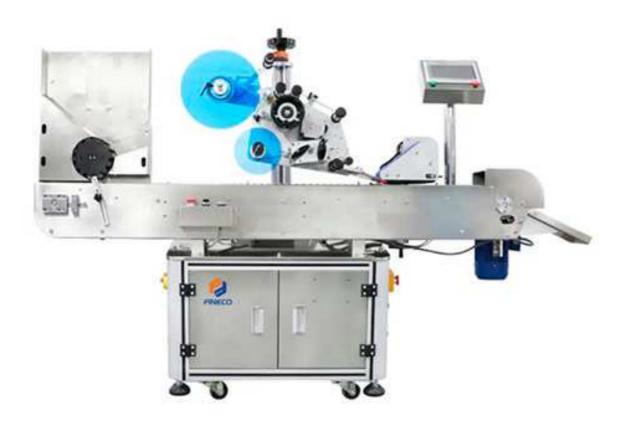

## FK807 Automatic Horizontal Round Bottle Labeling Machine

FK807 is suitable for labeling various small-sized cylindrical and conical products, such as cosmetic round bottles, small medicine bottles, plastic bottles, PET round bottles 502 glue bottle labeling, oral liquid bottle labeling, pen holder labeling, lipstick labeling, and other small round bottles etc. It is widely used in round bottle labeling in food, cosmetics, wine making, medicine, beverage, chemical industry and other industries, and can realize full product coverage labeling labeling.

## **Machine Description**

FK807 has additional functions to increase options:

- (1) Optional automatic rotary bottling machine.
- 2 It can be directly connected to the production line to realize automatic bottling and improve production efficiency.
- ③ The optional ribbon coding machine can be added to the label head, and the production batch, production date and expiration date can be printed at the same time. Reduce packaging procedures and greatly improve production efficiency.
- 4) Automatic feeding function (combined with product consideration);
- (5) Automatic material collection function (combined with product consideration);
- (6) Increase labeling device: