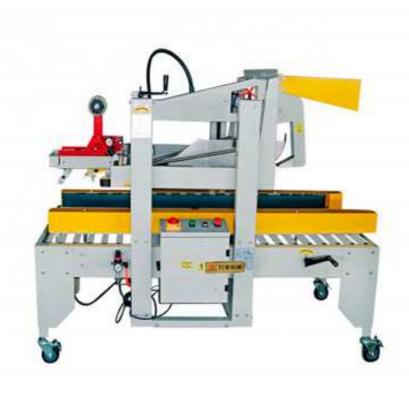

## Automatic Flap Carton Sealer YC-Z500B

Automatically fold the cover and adjust the width and height after receiving. The carton is suitable for the pipeline operation, the box box is folded and sealed once, without manual participation, the automation is strong, and the two conveyor belts are divided into right and right parts.

## **Technical Parameters:**

| Model                    | YC-Z500B               |
|--------------------------|------------------------|
| Max. Carton Sealing size | L500*W500*H500mm       |
| Min. Carton Sealing size | L150*W120*H150mm       |
| Max Power Consumption    | 0.4kw                  |
| Apply Air Pressure       | 6kgf/cm²               |
| Convery speed            | 20m/min                |
| Machine size             | L2060mm*W980mm*H1520mm |
| Net weight               | 236kg                  |