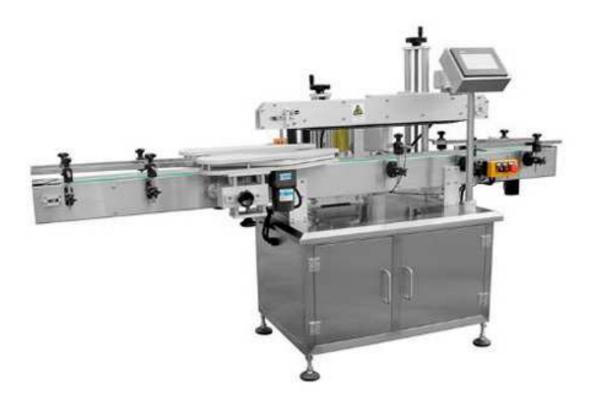

## **Double Side Automatic Labeling Machine AT-600**

The speed of feeding labels and labeling bottles are at the same time, labeled stickers are perfect and can label a part.

## Function:

The machine are adopted the way of stand-up labeling, delivering bottles continuously which follow the straightaway, The speed of feeding labels and labeling bottles are at the same time, labeled stickers are perfect and can label a part or a circuit. It is special suitable for the column form containers of wine, food, cosmetic and medicaments.