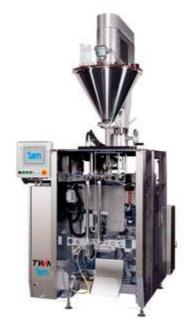

## Vertical Form Fill Seal Machines TWN5/TWN6

These two machines easily fill a variety of granular products such as coffee beans and ground coffee; various types of products in powder form such as flour; and other products such as spices, instant soups and chemical powder. By attaching TAM's auger filling machine, you can manage various operations, from filling to packaging.

## **Specifications:**

| Bag Size Range     | Intermittent type           | Bag Width : 65 - 250mm   |
|--------------------|-----------------------------|--------------------------|
|                    |                             | Bag Length : 50 - 300mm  |
|                    | Continuous type             | Bag Width : 65 - 250mm   |
|                    |                             | Bag Length : 100 - 300mm |
| Packaging Speed    | Intermittent type           | Max. 100bpm              |
|                    | Continuous type             | Max. 140bpm              |
| Machine Dimensions | W 1184 x D 1948 x H 2922 mm |                          |
| Machine Weight     | Approx. 1170 kg             |                          |