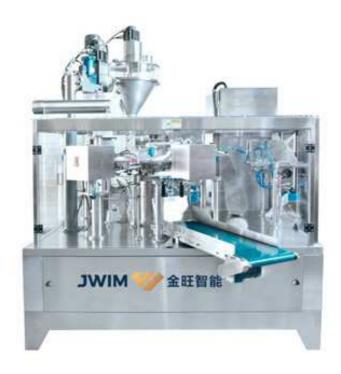

## GD6-300 Automatic Rotary Pouch Packing Machine For Detergent Powder

The machine is making up with the automatic packing machine and filling system. It has wide application range and can pack liquid, powder, granule and solid products by changing different dosing system. The machine can change different packing volume in short period of time. The auto pouch feeding width can be adjusted by the handle. The machine is with inspecting device to make sure no fill and seal if the pouch is not opened successfully. This will save the pouch and products.