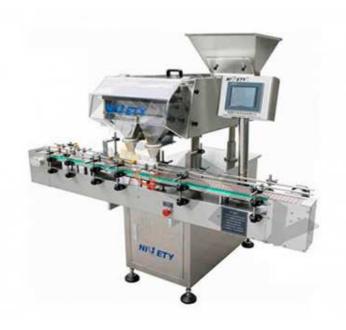

## **DJL-24A Electronic Counter**

The equipment counts and fills medicine automatically.

Capsule, soft gels, normal tablets, special shape tablets, coating tablets, pills and most solid granules are fed from hopper to counters by quiver to prevent material breakage, through the high anti-dust sensor technology and adjustable baffles at the outlet of loader into the bottle.

High anti-dust sensor technology ensures counting works accurately with good stability in heavy dust conditions, while baffles control the filling speed of material.

## **Application:**

For capsule, soft gels, normal tablets, special shape tablets, coating tablets, pills and most solid granules. Suitable for filling in plastic bottle with square, round, flat-square and special shape bottle.