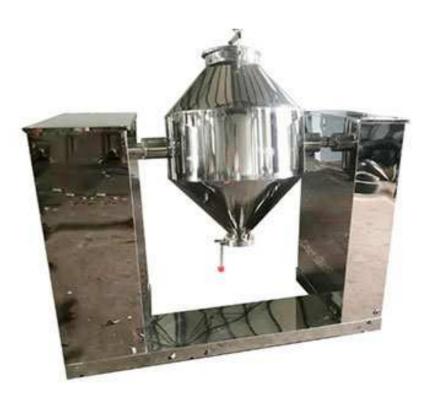

## High Efficient Blender Green Tea Powder W-50

The mixing barrel of W type Mixer Machine is designed to be double cone shape. When the barrel rotates, the dry powder or particles are continuously lifted in the barrel, and then thrown and staggered to achieve rapid and uniform mixing. The material to be mixed by the double cone Mixing Machine must be dry material with fluidity. If you want to mix agglomerated materials or materials containing a certain amount of liquid, you can choose WI series Industrial Blender.