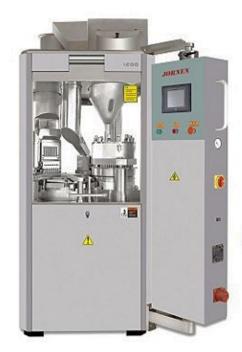

## Capsule Filling Machines NJP 500/800/1200

This series of Capsule fillling Machines adopts a programmable control system, touch screen panel, speed-shift and electronic automatic counter.

Fully automatic, it can complete the actions of position, separation, filling and locking of capsules. All models are machined by advanced high precision CNC tooling machines that guarantee reliable interchangeability of different capsule models.

It is suitable for conventional pharmaceutical products such as powder, pellets, granules, as well as for nutraceutical products such as herbs, vitamins or even special products with sticky, abrasive, fibrous or other properties. This space-saving machine provides a straightforward operation, format changeover and dosage accuracy.