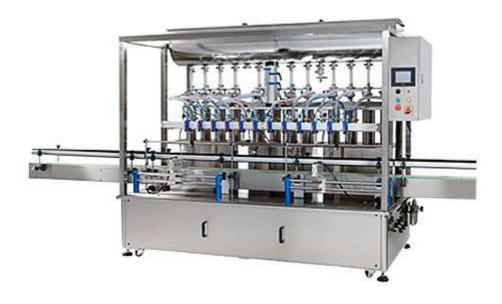

## **Bottle Filling Machine BF**

## FEATURES:

1. Made of SUS#304 corrosion resistant stainless steel and aluminum alloy

2. Filling volume and speed can be adjusted easily PLC control system with HMI touch panel for easy management

- 3. Memory storage of 15 to 20 sets for future usage
- 4. Ball-valve shut-off nozzle prevents liquid from dripping down
- 5. Dipping nozzles can prevent spillage and diminish bubbles
- 6. Capacity depends on filling nozzles, product and volume.
- 7. Machine is customized 4 12 filling nozzles.
- 8. It can be optional combined with the capping machine, labeling machine, shrink machine...
- 9. Piston pump filler is standard equipment, servo filler is optional.

## **APPLICATIONS:**

Shampoo, Engine oil, Motor oil, Hair condition, Lubricant, Water, Sauce and other liquid or paste products, etc..

| Model    | FB-12                                                              |
|----------|--------------------------------------------------------------------|
| Power    | 1 phase 220V/50Hz                                                  |
| Volume   | 20-100ml, 50-250ml, 100-500ml, 250-1000ml, 500-2500ml, 1000-5000ml |
| Capacity | 5000bph                                                            |
| Error    | ±1%                                                                |
| Air      | 0.5-0.7Mpa                                                         |
| G.W.     | 600kg                                                              |
| Size     | 220x80x180 cm                                                      |