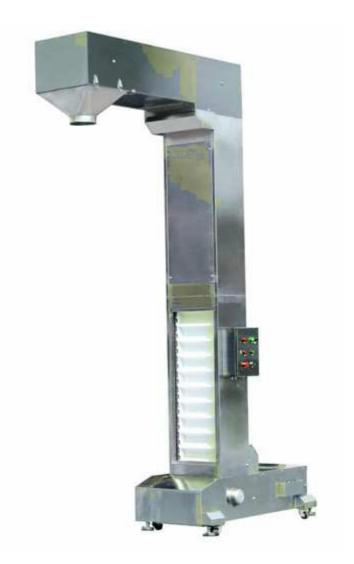

## Leading Bucket Elevator

## Working Principle and Features:

This Leading Bucket Elevator transmission through the chain hoist driven hopper elevators for vertical transportation and small block granular materials, enhance the capacity, lifting height advantages.

## **Parameters:**

| Lifting height   | 3~6 m                                                                          |
|------------------|--------------------------------------------------------------------------------|
| Volume           | 0.5 m³                                                                         |
| Lifting capacity | 1.5 (m³/h)                                                                     |
| Specification    | According to customer requirements                                             |
| Material         | Stainless steel material, contact parts made with food grade non-toxic plastic |