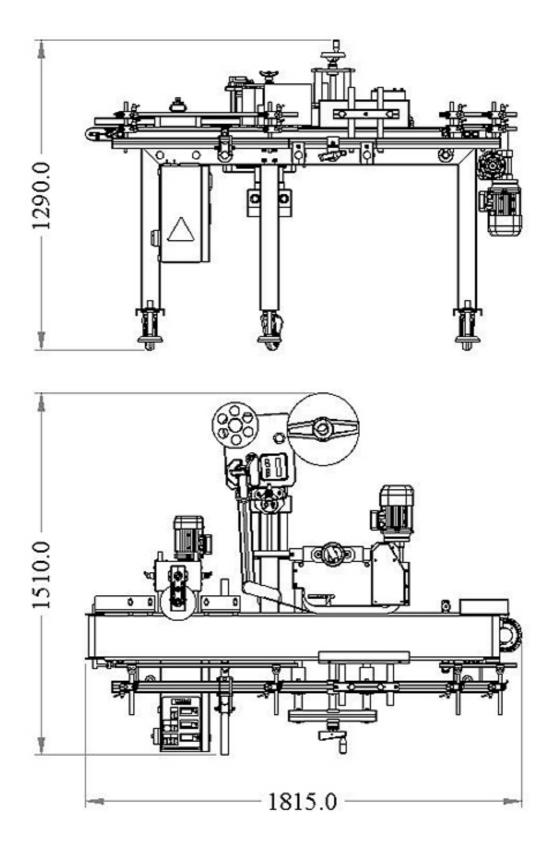

## E-11 Jar and Bottle Labeling Machine

## **TECHNICAL SPECIFICATIONS**

- \* Labels cylindrical, square and hexagonal packages on one side or all-around.
- \* Easy adjustments by the hand wheels and numerators.
- \* No change parts required for different shapes/ sizes of packages.
- \* Quick change –over from one product another.
- \* Functional & robust.
- \* Flexibility for wide range of packages for now and in the future.
- \* Can dispense labels min. 8 mm- max. 128 mm in width (optional dispense form in. 8 mm- max. 248 mm)
- \* Specific photocells for transparent labels.
- \* 20 meters/minute label dispensing speed