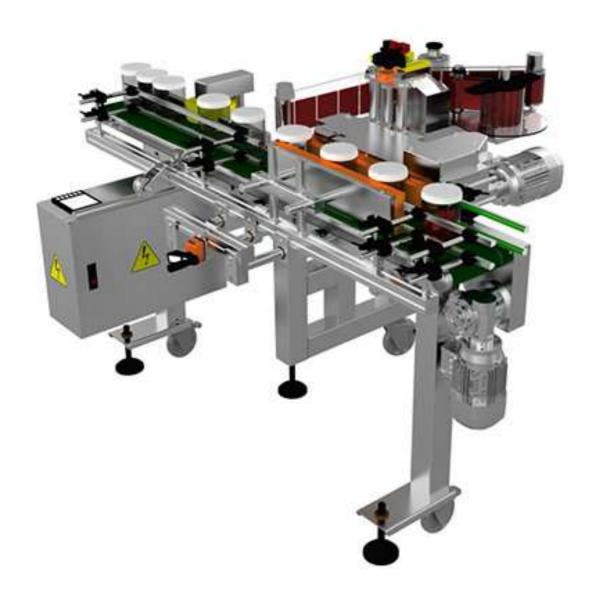

## E-11 Jar and Bottle Labeling Machine

## **TECHNICAL SPECIFICATIONS**

- \* Labels cylindrical, square and hexagonal packages on one side or all-around.
- \* Easy adjustments by the hand wheels and numerators.
- \* No change parts required for different shapes/ sizes of packages.
- \* Quick change –over from one product another.
- \* Functional & robust.
- \* Flexibility for wide range of packages for now and in the future.
- \* Can dispense labels min. 8 mm- max. 128 mm in width (optional dispense form in. 8 mm- max. 248 mm)
- \* Specific photocells for transparent labels.
- \* 20 meters/minute label dispensing speed