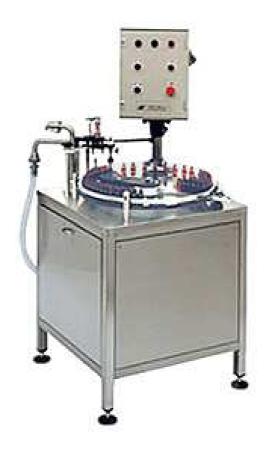

## PLG Mini Bottle Filling Machine

Performance: Mini Bottle Filling Machine

Output: 20 - 25 Bottles a min

**Product:** Liquid / Paste

Features:

## Fillers:

- Designed especially for filling liquid into mini-bottles
- The machine is ideal for filling glass bottles with a capacity from 10cc to 250cc (3.5oz-8.8oz)
- The filling process is automatic and controlled by a photoelectric cell
- Fast and easy operation that can be performed by one operator
- Economically priced with high quality finished product

All product contact parts are stainless steel. The machine is manufactured using stainless steel, anodized aluminum and plastic, all of which conform to EEC and FDA standards for food grade materials.