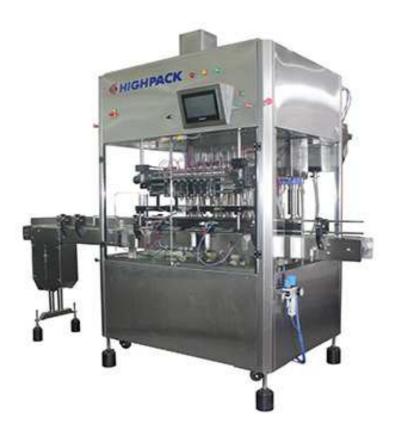

# Automatic Servo Piston Filling Machine HSY-LPP08

**Overview:** 

# Machine Design

The low machine height facilitates a compact product stream, leading to higher speed and increased efficiency and ergonomics.

# **Technical Specification:**

| Model                           | HSY-LPP08                                       |
|---------------------------------|-------------------------------------------------|
| No. of Nozzles                  | 8                                               |
| Material (Structure)            | Stainless Steel 304 and Anti-Corodal Aluminum   |
| Capacity                        | 4 - 10 cycles/min (depending on application)    |
| Max Volume / Bottle             | 800 ml +/-                                      |
| Power Requirement               | 10kw / 415v / 3 phase                           |
| Air Consumption                 | 4-10 CFM @ 80psi (demand varies by application) |
| Filling type                    | Servo Motor Piston Pump                         |
| Type of Seal and Packing Method | Bottles / Canister / Can                        |
| Machine Weight                  | Approx. 1000kgs                                 |
| Machine Dimension               | W 1600mm, L 3380mm, H 2500mm                    |