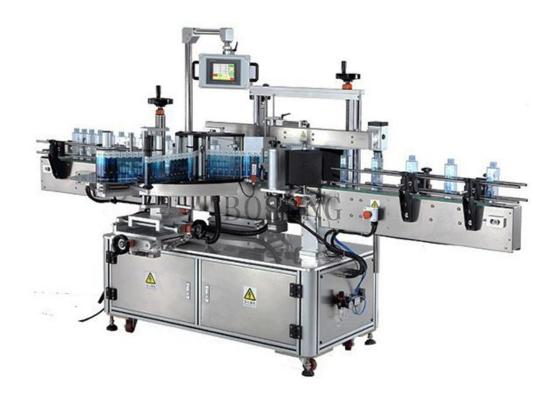

## WT-650GG Linear High-speed Double-side Labeling Machine

- 1, WT-650G-G-speed double-sided linear labeling machine for round bottles, flat, square symmetrical high-speed double-labeled bottle labeling, mainly used for high-speed labeling waterline, beverage, wine industry production lines.
- 2, the latest high-speed out of the header, rigid strengthen production, independent motor to close the end of paper, eight-dimensional space adjustment, special products just adjust the angle to angle, simple and easy to operate.
- 4, the pressure roller double header structure to ensure that labels marked tension and avoid the phenomenon because of the backing paper off the die-injury arising segmented clutch the tension more balanced.
- 5, the pressure of the drive shaft and the pressure between the rollers can be adjusted, so that labels can be adjusted row direction, rather than ordinary elastic compression, the label run up "anything goes."
- 6, using the name of the host plant servo motor, true closed-loop control, stepper motors to avoid the common "blind walk" phenomenon, high-precision subdivision, built-in absolute encoder, all designed to provide high accuracy.
- 7, using a special design of the plastic body to ensure accurate positioning of objects to be affixed to achieve accurate labeling.