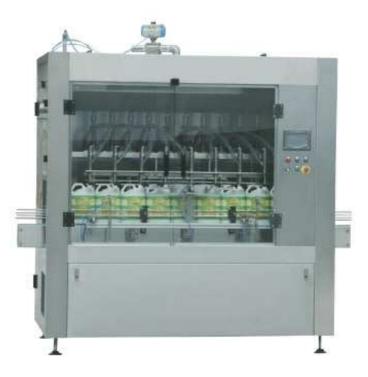

## Automatic Cleaning Detergent Liquid Filling Machine LPH06

This machine is mainly used for spilling detergents. The machine is able to fill different types of bottles, the filling operation is faster and more stable thanks to the advanced filling technology from Germany. A well-known brand Programeed (PLC) controller is used to automatically control the operation of the machine. It is an ideal equipment for the chemical, cosmetic industry and household chemicals.