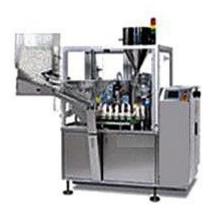

## Automatic Tube Filling Machine

Established with an aim to provide best quality products, we have emerged as a prominent manufacturer, supplier and exporter of Automatic Tube Filling Machine. Offered machines are used in various industries for filling the tubes. Manufactured in adherence with industry parameters, these products are well-checked on set patterns by our quality experts. Owing to their high speed, these machines are highly acclaimed by the customers across the globe. Some of the Automatic Tube Filling Machine attributes are as follows:

## Salient Features:

- The proposed High Speed 12 Stations compact rotary Fully Automatic Lami/Plastic Tube Filling machine. Contact Part -SS-316. Model - GMP Capable to fills from 40-300ml
- SS-316 Syringe Pump Housing and Rotary Piston Filling Device. With Blow off Device Pneumatic Tail Cut-off System.
- NO TUBE NO FILL Device. And Bottom up Filling System. Filling Accuracy +/ 0.1%.
- Filling Speed 40 to 50 tubes per min.
- Tube diameter of 16-60mm and height 60-258mm,
- Tube holding Cup SS-304. And SS Spring Loaded Change Part 12 nos. Nylon Holders one Tube Size will be provided.
- Jacketed Hopper single Head Type of Capacity of 40 liters. Temparetcher Controller With 3 KW SS Tubular Heater. Belt Less Stirrer Device with augur to keep the product in Continuous homogeneous condition. Geared Motor 0.5 HP, RPM-40 REMI make. With Label Sensor and controller.
- Manifold cam indexing device Make Camfild.

## **Technical Details:**

| Speed             | 40 to 45 tubes /min filling capacity. |
|-------------------|---------------------------------------|
| Volume            | 5gm to 100gm                          |
| Tube Size dia.    | 12 min to 25 max.                     |
| Tube Size length  | 50L min to 150L max.                  |
| Power Consumption | 2.5KW. Max                            |
| Size of Machine   | 1900 B X 1170 D X 1780 H              |
| Net Weight        | 385 Kg. (Apprx.).                     |
| Gross Weight      | 480 Kg. (Apprx.).                     |