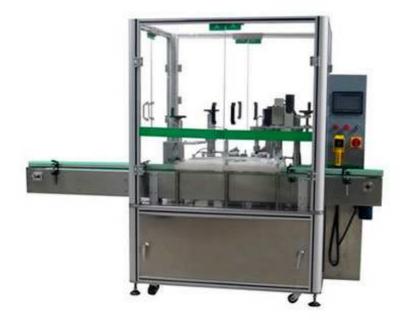

## Perfume Automatic Filling Machine

This Perfume Automatic Filling Machine is specially designed for the filling of perfume vials. It uses a peristaltic pump for liquid filling, plugging and capping. The machine can be used in pharmaceutical, medical and cosmetic production plants. The machine can automatically complete the bottle unwinding, bottle transportation, filling and stopper feeding, plugging, bottle cap feeding and curling.

## Features

1. Filling with peristaltic pump or piston pump, accurate measurement, easy to control.

2. Perfume Automatic Filling Machine uses a mechanical arm to tighten the cap and is equipped with an automatic sliding device to prevent damage to the cap.

3. Color touch screen display, PLC control system, no bottle, no filling/no blockage/no cover.

4. The parts that contact the material are SUS316L stainless steel or pharmaceutical grade silicone tube, and the other parts are SUS304 stainless steel.