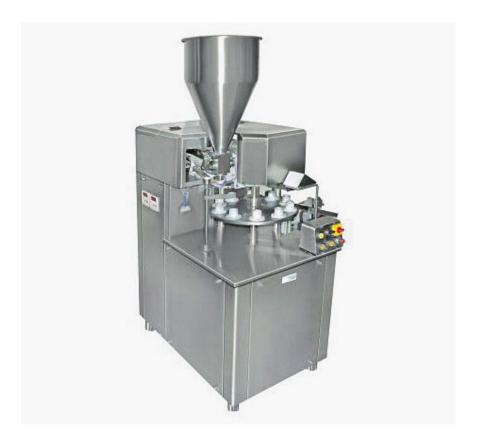

## **Tube Filling Machine CPTTF-30**

Widely demanded in pharmaceutical industries, the offered Tube Filling Machine is manufactured in compliance with the existing industry guidelines. These efficient and high durability machines are extremely popular for their huge production capacity and excellent output rate. Tube filling machines offered by us are provided at budget friendly rates.

## **Technical parameters:**

| Model            | CPTTF-30                     |
|------------------|------------------------------|
| Machine Covering | S.S. 304                     |
| Machine Size     | 700mm(L)x500mm(w) x1250mm(H) |
| Output           | 20-30 per minute             |
| Power Require    | 220 volt, 2 HPNet            |
| Weight           | 350 kg                       |
| Gross Weight     | 400 kg                       |