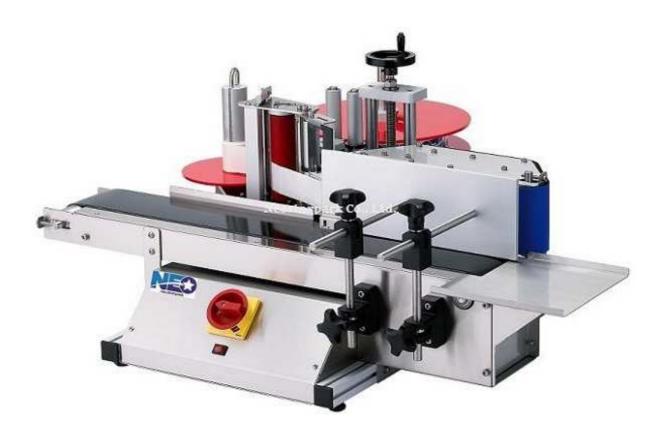

## **Tabletop Fully Warp Around Labeler NLR-117**

NLR-117 Tabletop fully warp around labeler can be widely used in various vertical round bottles. It suits for small production.

## Specification:

- Labeling accuracy: ± 1 mm (depends on product and label size)
- Labeling speed: 20-50 bpm
- Power requirement: 110/220VAC, 50/60Hz
- Label size: (L) 10-300mm x (W) 10-100mm
- Label reel: Inner diameter: 75mm Outer diameter: 300mm
- Machine size: (L) 850mm (W)830mm (H)410mm