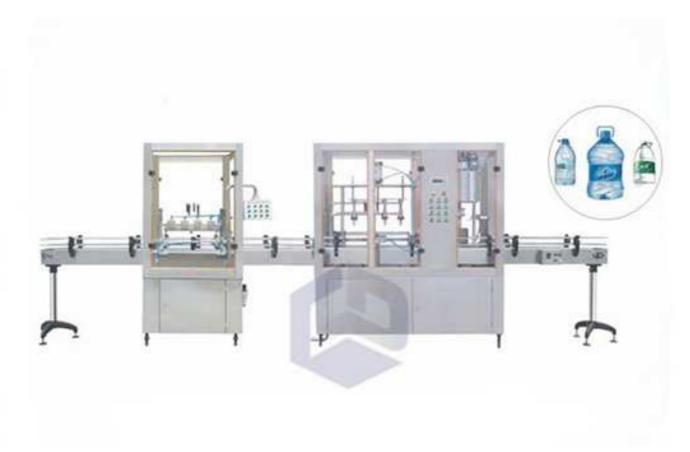

## DFC-5L Automatic Bottle filling And Capping Machine

## **Details:**

• DFC-5 L Filling and Capping Machine is a 2-in-1 piece of equipment which special design for big volume bottle from 3Litre up to 7Litre.

• OMRON PLC with easy to use switch, and equipped with a text screen to access the control panel system.

• A shut-off nozzle together with balance return serve to prevent bubble formation during the filling process.

- All parts in contact with filling material is made of stainless steel 304L to meet cGMP standard.
- Feature a adjustable torque capping head to adapt to different bottle covered elastic.
- No bottle-no-filling and no-bottle no-capping mechanisms included with the system.