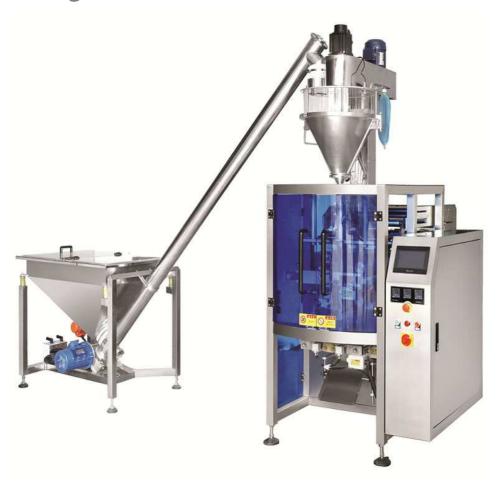

# Powder packing line FY-320F/420F/520F

## **Applications**

With screw filling system, suitable for packing none free flow powder products like flour, milk powder, etc.

### Features:

- 1. PLC control system, high precision positioning.
- 2. large touch-screen display, can store a variety of product packaging parameters, easy to start with resetting.
- 3. Automatic completion: Measurement Feeding bagging date printing inflatable- Sealing.
- 4. Automatic alarm protection.