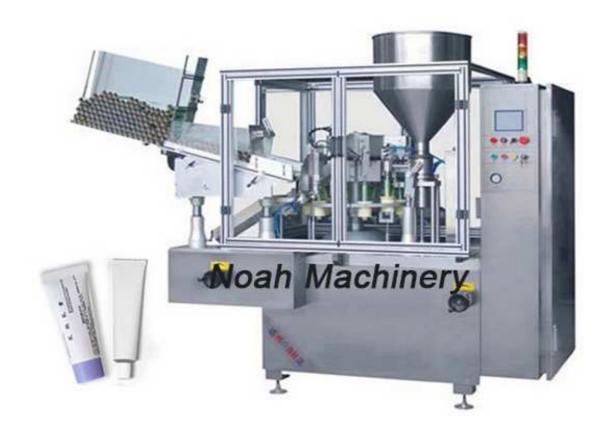

## GF400 Paste tube filling sealing machine

## **Product Description**

This machine is high technical equipment which successfully developed and designed by introducing into advanced overseas technology and integrating GMP requirement, with features of fair structure, full function, easy operation, accurate filling, stable running, as well as low noise. It adopt with PLC controller, automatically operating from liquid or high velocity material filling till batch number printing (include manufacture date), it's an ideal equipment for ALU tube, plastic tube and multiple tube filling and sealing in cosmetic, pharmacy, foodstuff, adhesives etc industries, comply with the standard of GMP.

## Features:

- 1. High grade operation screen with LCD display PLC and buttons, easy operation and more humanization By steplees speed adjust, parameter set, out put count, pressure index and failure display.
- 2. Automatically executing tube supply, photoelectron register, inert gas filling(optional), material filling and sealing, batch number printing, final products output.
- 3. High precision photoelectron register reduced the chromatic aberration scope.
- 4. Adjustment parts external in position, position digital display, convenient and accurate adjust (suitable for variety products producing).
- 5.Mechanical, photoelectron, electric, pneumatic integrative controlling, reaches no tube no filling function; Waiting if tube error position or pressure too low, automatic stop machine if open the protective door.