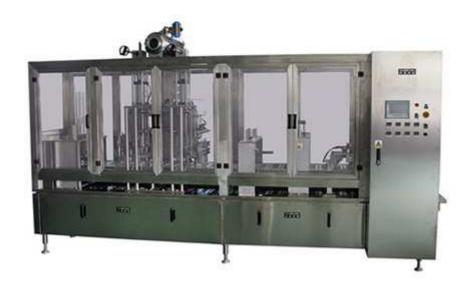

## Horizontal Plastic Cup Filling and Sealing Machine SKB-series

The horizontal plastic cup filling and sealing machine is a kind of liquid & semi-viscous material packaging equipment for pure milk, yogurt, milk beverage, soya-bean milk, fruit juice, ice cream, seasoning, everyday chemical, among others.

## Features:

- 1. Suitable for pre-made round, square and triangular plastic cup, the linear stepping filling machine is applicable for sealing cups using aluminium foil or paper.
- 2. The horizontal plastic cup filling and sealing machine can complete cup feeding, liquid filling, cap sucking, cup unloading, and cup conveying, automatically.
- 3. The standard horizontal liquid packaging machine can be used for the filling volume of 50-500ml per cup. The special filling system and the CIP cleaning system satisfy strict sanitary requirement.

## **Technical Parameters:**

| Model                 | SKB-4D         | SKB-6D         | SKB-8D          | SKB-10D         |
|-----------------------|----------------|----------------|-----------------|-----------------|
| Production Speed      | 30-50 cups/min | 40-75 cups/min | 50-100 cups/min | 60-120 cups/min |
| Power                 | 3.5kW          | 5.5kW          | 7kW             | 9kW             |
| Air Compression Ratio | 0.4m³/min      | 0.6m³/min      | 0.9m³/min       | 1.2m³/min       |
| Machine Weight        | 800kg          | 1000kg         | 1300kg          | 1600kg          |