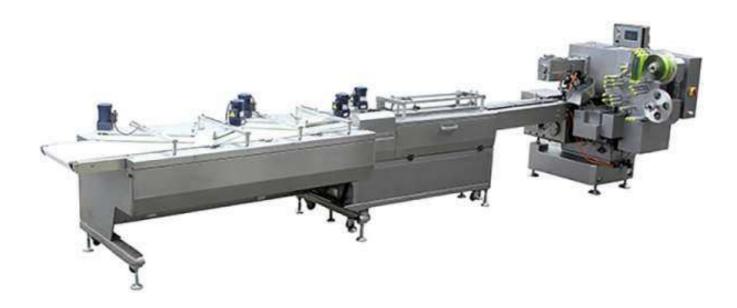

## Chocolate Candy Double Twist Feeding Wrapping Machine FW-820A

FW-820C uses feeding conveyor and feeding plate, solves the problem of those chocolates and candies which are hard to be fed by vibrating wheel bowl.

Suitable for majority shape chocolates and candies.

Working by smart PLC control system makes easy operation and stable working status.

## **Principal Features:**

- Special design delivers candy firmly and fast to the wrapping process.
- Feeding conveyor can make chocolates in line and enter feeding plate, then be fed steady to be wrapped.
- Controlled by PLC touch screen, easy operation and smart.
- Perfectly works with chocolate and candy in double-twist wrapping, and candy in single-twist wrapping.