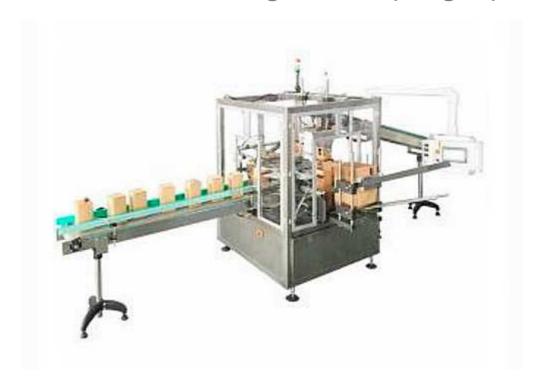

# CP-30V Vertical Carton Packing Machine (hot glue)

### Application:

This vertical carton packing machine can be used for packing bag in box, coffee capsules in carton, and solids in carton.

#### Features:

- Full stainless steel machine frame,
- Servo motor driven / PLC control/touch screen operation
- Working with hot glue machine for box sealing
- Sensors for box/product checking,