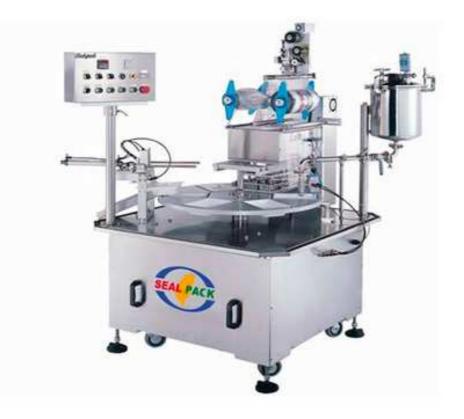

## Automatic Sealing Machine SP-2301A

## FEATURES

- Constructed Of Stainless Steel To Meet Sanitation Standard With Anodized Aluminum Alloy Molds.
- Individual Temperature Control For Each Mold Ensures The Sealing Quality.
- Controlled By PLC.
- Variable Speed Adjustment Via Speed Controller Arrange With Inverter.
- Custom-Made Filling System to Meet Different Purpose.

## SPECIFICATION

| Туре   | Lane | Capacity      | Pneumatic Parts | Power Supply | Machine Size      |
|--------|------|---------------|-----------------|--------------|-------------------|
| Rotary | 1    | 1200 Pcs/Hour | ISO Applied     | Custom-Made  | 1300x1300x1800 mm |