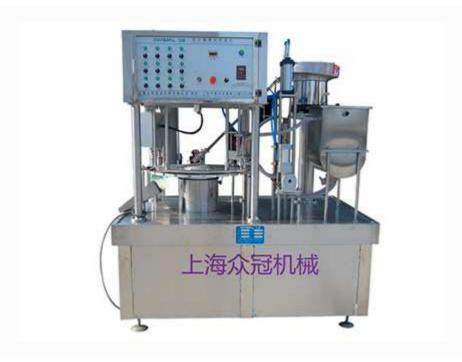

## ZLD-1 B series Stand-up Pouch Filling and Cap-Screwing Machine

This machine is suitable for packing jelly, soy milk, yoghourt, mineral water, juice, ice cream, edible oil, seasoning, scour and so on.

## Quality and usage:

Machine functions include: Bag putting, Material filling, mouth cleaning, cap arranging, capscrewing, and final product outlet. Work automatically from position filling-spout head washingautomatic cap screwing-pouch discharging-liquid level controlling.

Functions are adjustable according to customers' requirements. This is a new food packing machine that features an efficient design with outstanding performance.