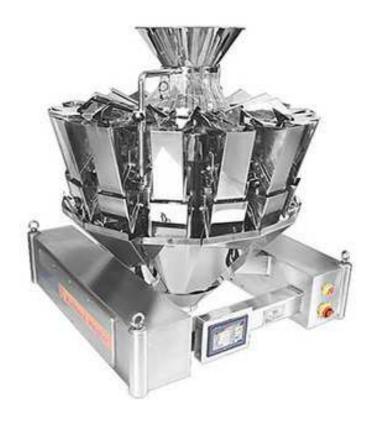

## 16-head Combination Weigher AC-16

## **Technical characteristics:**

- 1. Select the best combination immediately from diversified weight combination by computer calculation; it is perfect combination of high precision and high speed.;
- 2. High precision data-type weighing sensor realizes precise weighing.;
- 3. Liquid crystal screen operating system in multiple languages such as Chinese and English, etc. :
- 4. IP65 grade water-proof and dust-proof design. It's clear and sanitary with all stainless still parts. Full sealed design prevents accumulation of material and facilitates cleaning.
- 5. It can adjust the opening and closing speed of hopper door according to the feather of items to be weighed, and prevent crushing and blocking of material.
- 6. With powerful digital automatic counting function. It can record the index for each batch such as total bag number; pass rate and difference of single bag, etc.
- 7. Optional devices: trigliyph balance ball, suction hopper, printing device, tolerance sorting device.

## **Technical parameters:**

| Туре                            | AC-16                           |
|---------------------------------|---------------------------------|
| Measure number                  | 16                              |
| Range of single weighing        | I0-I000g                        |
| Quantity precision              | 0.1-1.5g                        |
| Average tolerance of single bag | 0.2-0.7g                        |
| Weighing speed                  | 120bags/min                     |
| Hopper capacity                 | 1300ml                          |
| Hopper type                     | Three layers with memory bucket |
| Preliminary programs            | 9 9 species                     |
| Net/gross                       | 420/495Kg                       |
| Overall size                    | H2000xW1550xH1800mm             |