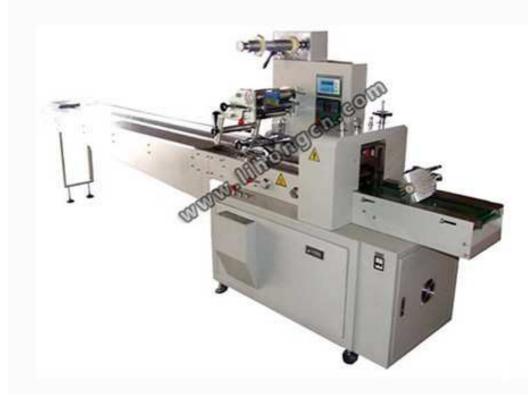

## Flow Packing Machine GZB-250

Flow Pack Machine – GZB model design provides for packaging of piece products in 3- side bags. This machine is suitable for individual product as well as group product in container (tray). Bags are made of heat seal film in rolls.

## **Specifications:**

| Model                    | GZB250                            |
|--------------------------|-----------------------------------|
| Max. film width          | 250mm                             |
| Packing Speed            | 200 bag/min                       |
| Film thickness           | 0.03-0.06mm                       |
| Bag Length               | 90–300mm                          |
| Bag Width                | 25–100mm                          |
| Product Height           | Below 40mm                        |
| Power Supply             | 220v , 50/60 Hz , 2.4 KW, 1 Phase |
| Machine Size (L * W * H) | 4200 × 600 x 1400 mm              |
| Machine Weight           | 650 Kg                            |