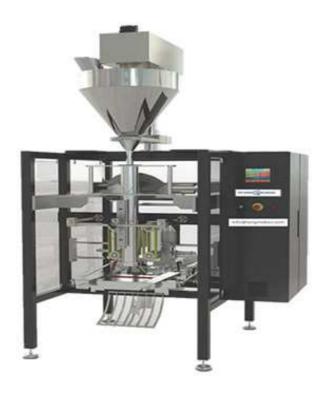

## BM-A Series Packaging Machine with Auger Filler

- The machine is designed for powder and similar fine products. The target weight of each filling is
- Controlled with fast and accurate servo driven specific auger (worm screw).
- The auger type and diameter changes with respect to product type and target weight.
- All surfaces touching to products are AISI 304 stainless steel.
- Easy dismountable collar set design.
- Package length should be controlled by print mark or feeding duration.
- Printer state is checked continuously.
- Wrapping material is driven by AC motors.
- Pneumatic driven horizontal sealing and cutting.
- Impulse or heat sealing units for different type of wrapping materials.
- Suitable for CE standards.

## **Product Description:**

| Bag Size:          | (Length):80-400(mm)<br>(Width):150-250(mm) | Packing Speed:   | 5-60(bags)/(min) |
|--------------------|--------------------------------------------|------------------|------------------|
| Max Film Width:    | 520(mm)                                    | Film Thickness:  | 0.04-0.09(mm)    |
| Pulling Film Type: | Dual Belt Tension Membrane                 | Air Consumption: | 0.8Mpa 0.4m/min  |
| Power Source:      | 2.2kw 220v 50Hz                            | Measuring Range: | Max5000ml        |
| Dimension:         | (L)1500*(W)1140*(H)1540mm                  | Weight:          | 550kg            |