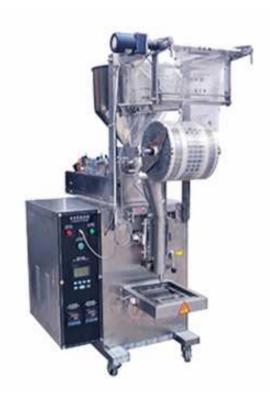

## DXD-500/1000J Automatic Liquid/Jam Packing Machine

The machine is designed and manufactured specially for water, honey, oil, sauce, jam or similar liquid products. Driven by servomotor, the piston back and forth to fill liquid; furthermore, the filling range can be adjusted automatically through computer The processes of bag making, measuring, filling, sealing, cutting, counting and hot pressing codes can be done automatically. Packing material include several kinds of heat-seal lamination, such as PET/plated AL/PE, PET/PE, NYLON etc.

## **FEATURES**

- 1. The machine used good quality SS304 stainless steel cover meets to GMP standard.
- 2. Equipped with antipollution and dust proof device.
- 3. Automatic adjustment of pouch size and filling range.
- 4. Photocell controller is easy to manipulate.