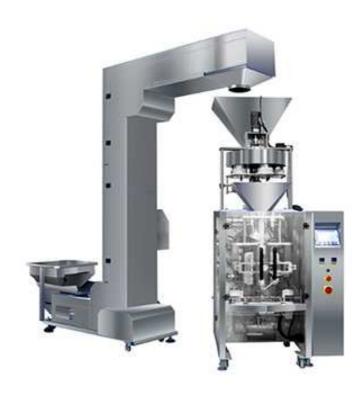

## Volumetric Cup Filling Packaging Machine ZV-420C/520C/720C

Vertical Full automatic volumetric cup filler metering packaging machine, apply to pack bulk grain, slice, short bar material products such as puffy food, popcorn, shrimp chip, salt, sugar, rice, sunflower seed, peanut, beans, nuts, pistachio, peas, instant oatmeal / cereal oats, etc.

## Features:

- · It completes the whole procedure of feeding, metering, bagging, date printing charging (exhausting), product out-putting automatically.
- · A com plate set of equipment is economical.
- · The volumetric cups can be making to open-close model measure equipment.

## **Specification:**

| Model               | ZV-420C          | ZV-520C          | ZV-720C          |
|---------------------|------------------|------------------|------------------|
| Film Width          | Max.420mm        | Max.520mm        | Max.720mm        |
| Bag Length          | 80-300mm         | 80-350mm         | 100-500mm        |
| Bag Width           | 60-200mm         | 100-250mm        | 180-350mm        |
| Roll Diameter       | Max.320mm        | Max.320mm        | Max.320mm        |
| Film Thickness      | 0.04-0.12mm      | 0.04-0.12mm      | 0.04-0.12mm      |
| Measuring Range     | 150-1500ml       | 2000ml           | 4000ml           |
| Packing Speed       | 5-60 bag/min     | 5-60 bag/min     | 5-55 bag/min     |
| Power               | 220V 50/60Hz 2KW | 220V 50/60Hz 3KW | 220V 50/60Hz 3KW |
| Machine Size(L*W*H) | 1217*1015*1343mm | 1488*1080*1490mm | 1780*1350*2050mm |
| Machine Weight      | About 650kg      | About 680kg      | About 750kg      |