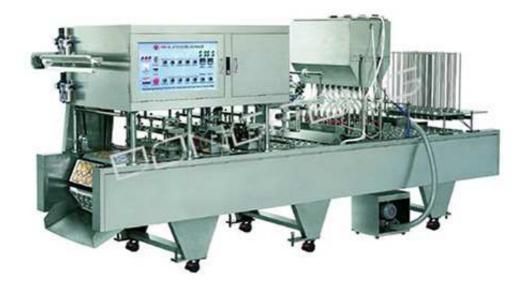

## Automatic Cup Filling and Sealing Machine (CFS-4)

- Suitable for automatically filling and sealing plastic cup and box. Used for packing drink, yogurt, jelly, pudding, soy-milk, mineral water etc...
- Automatically dropping cup, filling, UV sterilizing, light sensor, printing date, sealing, cutting etc. The machine is made of steel and stainless steel with simple construction and easy to operate.
- We can make the machine according to customer's requirements.