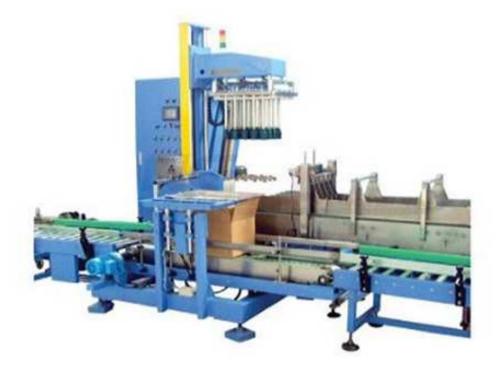

## **AK-CLA8 Automatic Carton Packing Machine**

The machine can arrange the products according to the requirement of the package. It has the advantage of wide application, especially can combined with the packing assembly line, easy move, computerized, easy operation and stability. It is suitable for packing bottle, carton, bags, etc.

- 1. The machine will arrange the products according to the carton filling requirement.
- 2. It has novelty design and compact construction.
- 3. It has wide application; it is suit for carton multi products.
- 4. It is easy to move and uses combined with the packing assemble line especially.
- 5. It is controlled by the computer and easy to operation and stable.
- 6. It is suit for bottle type, box type, and bucket type.