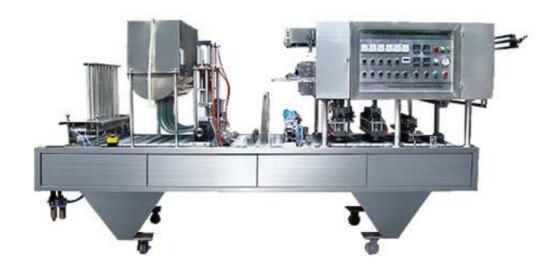

## Automatic Cup Filling And Sealing Machine RD CFD 8

This machine is made of stainless steel with easy equipment, it has been long tested and its performance gained a very high reputation from our clients because of its easy operation and smooth work in low failure rate. We can produce the machine under the customer's special requirements. Machine suitable for beverage, such as soil bean, milk, fruit juice, mineral water. And it can automatically do cup setting, filling, photoelectric pattern proofread, sealing, printing date, cutting and discharging.