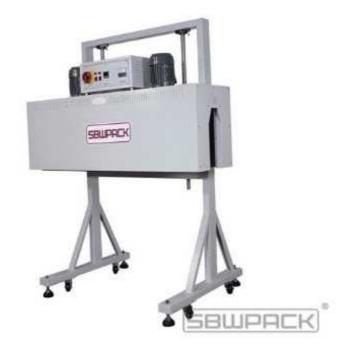

## Label Shrinking Packagers SM-1230X

## Features:

- Fit with production line
- Tunnel height adjustable to fit the height of production line
- Optional rotational structure for special shrink result purpose
- Optional sectional type air flow patterning for different packaging requests
- Locking casters
- Leveling legs

## Scope:

The label shrink tunnel adopts hot air circulating system, which can be used to shrink bottles, jars, cups etc

## **Specifications:**

| Model                      | SM-1230X              |
|----------------------------|-----------------------|
| Machine dimension L×W×H(mn | n) 1603×1009×2056     |
| Tunnel dimension L×W×H(mm) | 1500×150×400          |
| Max packing size Dia×H(mm) | φ120×350              |
| Packing speed ( pcs/h )    | 8000-12000            |
| Net weight (kg)            | 250                   |
| Power (kw)                 | 18                    |
| Power supply               | 3PH 220V/380V 50/60Hz |
| Applicable film            | SBUIPPPOREK           |