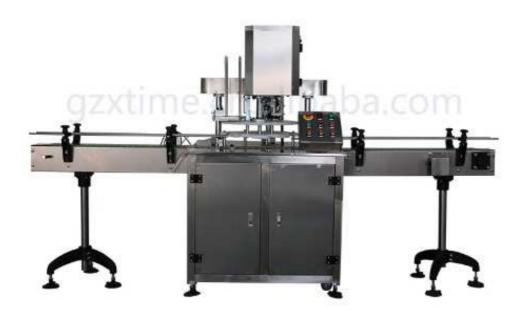

## XT-FGJ100E Single-Diameter Fully-Automatic Can Sealing Machine for Tin Can

- 1. Sealing speed up to 30 cans/min, it is popular design for our clients as its middle sealing speed and resonable price.
- 2. Very stable sealing performance and sealing result.
- 3. Seaming rollers are made of chrome steel, long working life.
- 4. Can body non rotary design, can protect your product perfectly.
- 5. Suitable for various of round tin cans, aluminum cans, paper cans and PET cans, it is an ideal equipment of food, beverage, pharmaceutics

## **Product Details:**

Material: Stainless steelQty of sealing head: 1

• Sealing speed: 25~30pcs/min.

• Height of sealing: 50-200mm, adjustable

• Dia. of applicable bottle type: 35-100mm (only applicable to single diameter)

• Voltage: 220V/ 380V 50/60Hz

• Electricity power: 1.4KW

• Weight: 500KG

• Size: 3000(L)\* 900(W)\* 1800 (H)mm(including 2m conveyer belt)

• Voltage: 220V, 50Hz

Payment terms: TT (30% before production, 70% before shipment)